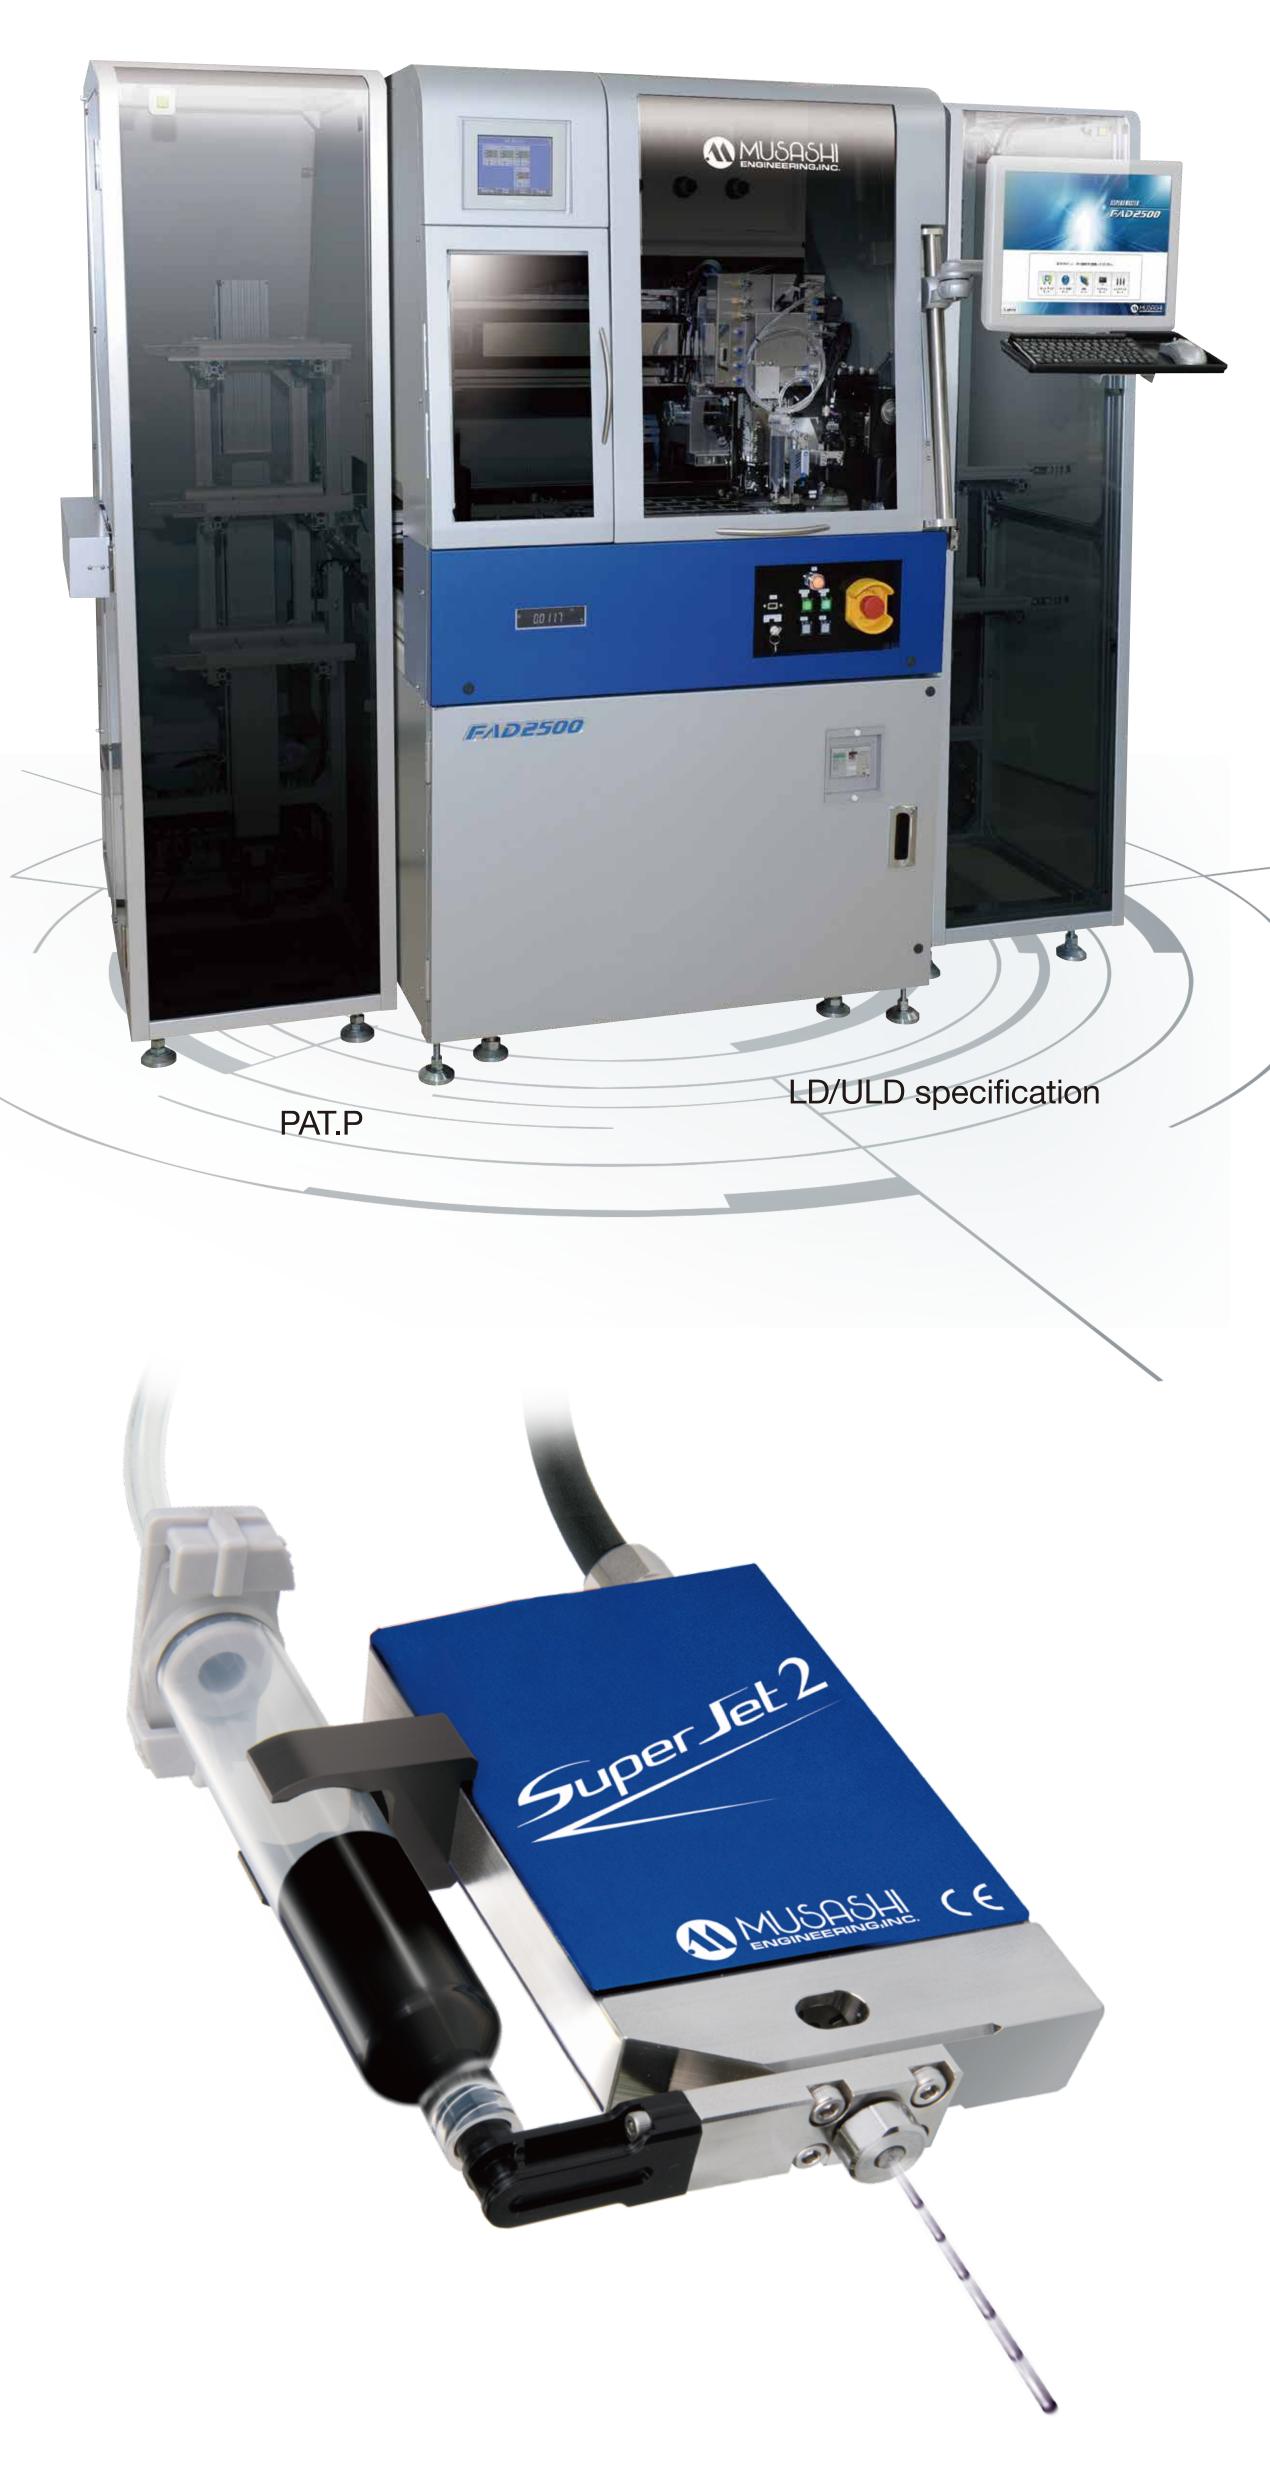

# Fully automatic multi-purpose dispensing machine

## 

Fully automatic dispensing mainframe

### Major improvement in performance and functionality!

Multi-head compatibility Highly versatile to suit various applications

#### Features

High-speed dispensing with uninterrupted, continuous operation: **Express JET function** 

Automatically controls dispensing quantity: DVM function

Forms "leaf line" dispensing patterns that are idealfor avoiding voids: MCD function (PAT.P)