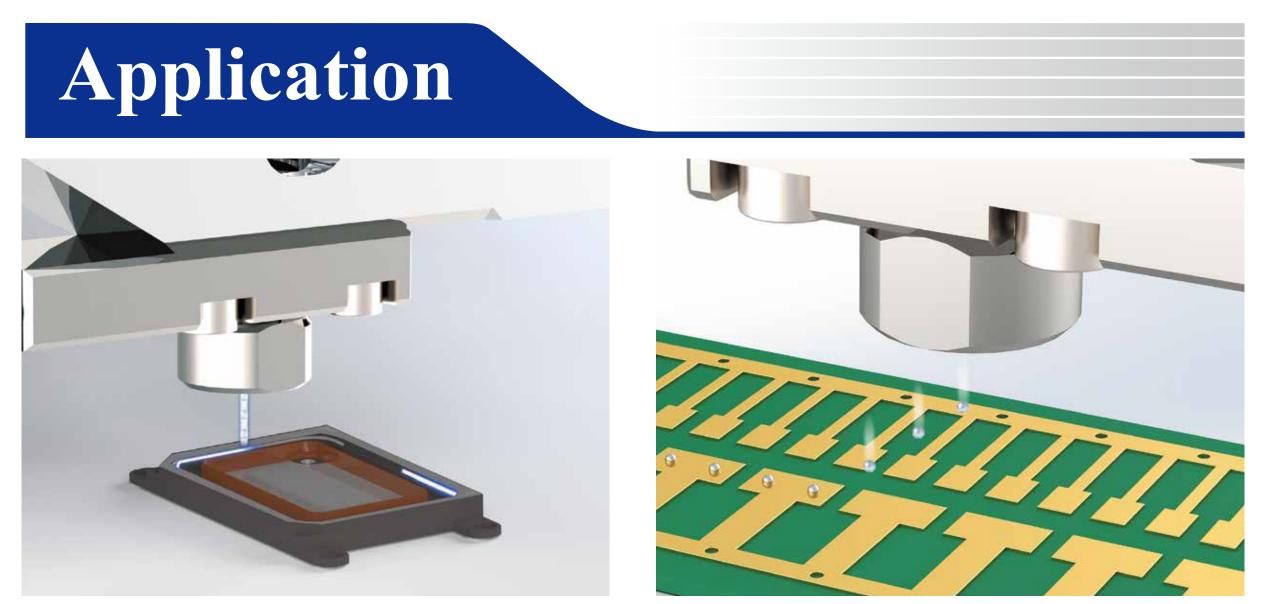

Wide range of standardized optional accessories.

Vibrating membrane attach on speaker

Ag dispensing on semiconductor lead frame

2304 Bedok Reservoir Road, Bedok Industrial Park C, Singapore 479223 : +65 6444 2678 Tel : www.douyee.com Web Email : s3\_marketing@douyee.com.sg